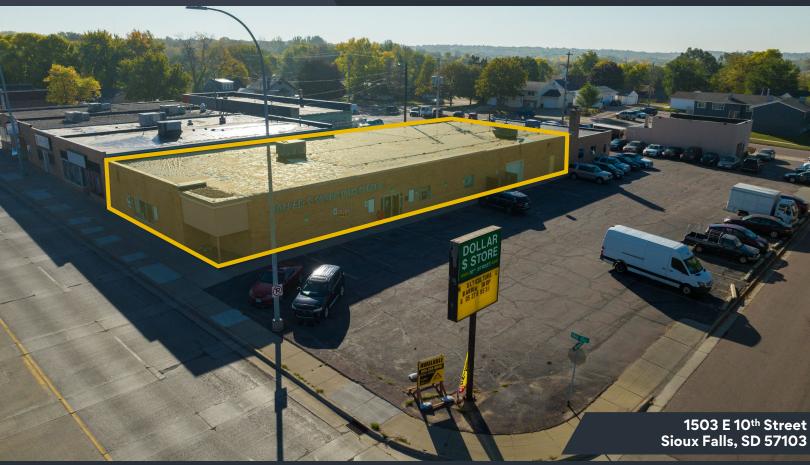

#### 10<sup>th</sup> Street Retail Center Retail | Grocery | Garage

Size

9,000 Square Feet +/- \$ 6.50 PSF

NNN: \$2.29 PSF

Base Rent:

**C-2** 

Neighborhood Commercial

### **Space Summary**

- Eastside location with direct access to 10th Street businesses on route to Arrowhead Parkway shopping and downtown Sioux Falls retail and office
- Large space perfect for a grocery or convenience store, with ample storage space and multiple entrances including a fully accessible garage door to the front and back of space
- Perfect space to attract families utilizing Drake Springs Water Family Aquatic Center on 10<sup>th</sup> Street and S Cliff Ave
- Located less than 1 mile from the upcoming Riverline District
- Building Cotenants include, Mogadisho Beauty, Wireless & Grocery, and Joyeria Latina