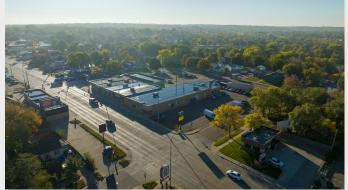

#### 10<sup>th</sup> Street Retail Center Retail | Grocery | Garage

Size

9,000 Square Feet +/- \$ 6.50 PSF

NNN: \$2.29 PSF

Base Rent:

**C-2** 

Neighborhood Commercial

### **Space Summary**

- Eastside location with direct access to 10th Street businesses on route to Arrowhead Parkway shopping and downtown Sioux Falls retail and office
- Large space perfect for a grocery or convenience store, with ample storage space and multiple entrances including a fully accessible garage door to the front and back of space
- Perfect space to attract families utilizing Drake Springs Water Family Aquatic Center on 10<sup>th</sup> Street and S Cliff Ave
- Located less than 1 mile from the upcoming Riverline District
- Building Cotenants include, Mogadisho Beauty, Wireless & Grocery, and Joyeria Latina