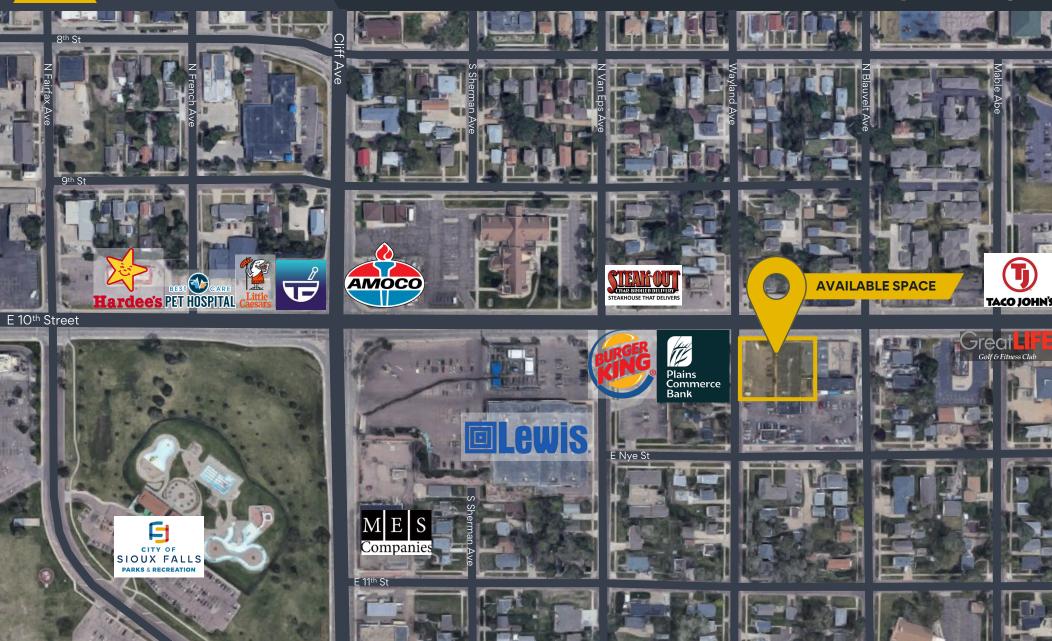

### **Space Summary**

- Eastside location with direct access to 10th Street businesses on route to Arrowhead Parkway shopping and downtown Sioux Falls retail and office
- Large space perfect for a grocery or convenience store, with ample storage space and multiple entrances including a fully accessible garage door to the front and back of space
- Perfect space to attract families utilizing Drake Springs Water Family Aquatic Center on 10<sup>th</sup> Street and S Cliff Ave
- Located less than 1 mile from the upcoming Riverline District
- Building Cotenants include, Mogadisho Beauty, Wireless & Grocery, and Joyeria Latina