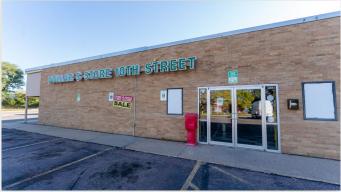

#### 10<sup>th</sup> Street Retail Center Retail | Grocery | Garage

Size

9,000 Square Feet +/- \$ 6.50 PSF

NNN: \$2.29 PSF

Base Rent:

**C-2** 

Neighborhood Commercial

### **Space Summary**

- Eastside location with direct access to 10th Street businesses on route to Arrowhead Parkway shopping and downtown Sioux Falls retail and office
- Large space perfect for a grocery or convenience store, with ample storage space and multiple entrances including a fully accessible garage door to the front and back of space
- Perfect space to attract families utilizing Drake Springs Water Family Aquatic Center on 10<sup>th</sup> Street and S Cliff Ave
- Located less than 1 mile from the upcoming Riverline District
- Building Cotenants include, Mogadisho Beauty, Wireless & Grocery, and Joyeria Latina

## **Photo Gallery**

Seth Assam | Vice President
Phone: (612) 979 - 7558
Email: seth@assamcompanies.com
Address: 530 S. Phillips Ave, Sioux Falls, SD 57104