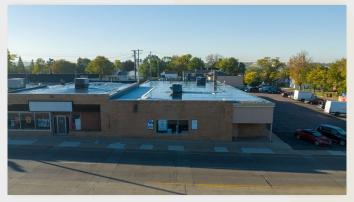

#### 10<sup>th</sup> Street Retail Center Retail | Grocery | Garage

Size

9,000 Square Feet +/- \$ 6.50 PSF

NNN: \$2.29 PSF

Base Rent:

**C-2** 

Neighborhood Commercial

### **Space Summary**

- Eastside location with direct access to 10th Street businesses on route to Arrowhead Parkway shopping and downtown Sioux Falls retail and office
- Large space perfect for a grocery or convenience store, with ample storage space and multiple entrances including a fully accessible garage door to the front and back of space
- Perfect space to attract families utilizing Drake Springs Water Family Aquatic Center on 10<sup>th</sup> Street and S Cliff Ave
- Located less than 1 mile from the upcoming Riverline District
- Building Cotenants include, Mogadisho Beauty, Wireless & Grocery, and Joyeria Latina

## **Photo Gallery**

Seth Assam | Vice President
Phone: (612) 979 - 7558
Email: seth@assamcompanies.com
Address: 530 S. Phillips Ave, Sioux Falls, SD 57104