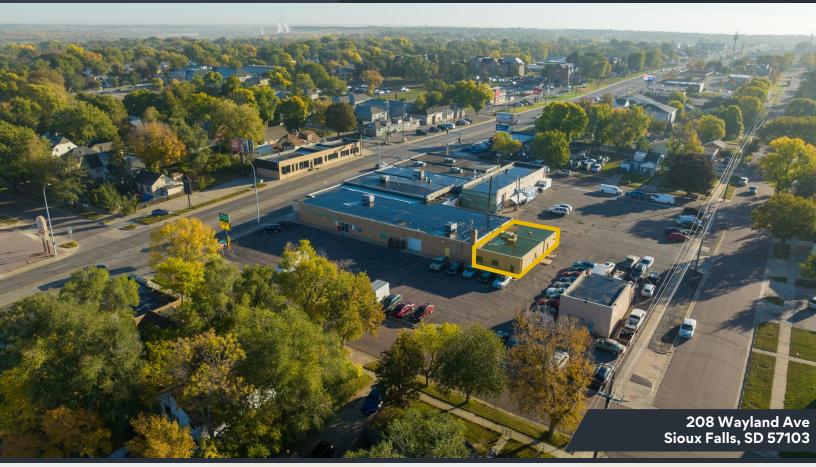

#### Wayland Ave Retail Center Retail | Office

<u>Size</u>

1,800
Square Feet +/-

\$10.00 PSF

Base Rent:

NNN: \$2.69 PSF

**C-2** 

Neighborhood Commercial

### **Space Summary**

- Space is perfectly setup for an office or salon, with multiple separate suites built in and several large customer waiting areas or team spaces.
- Location has direct access to 10th Street businesses on route to Arrowhead Parkway shopping and downtown Sioux Falls retail and office
- Site has ample parking for customers and employees
- Located less than 1 mile from the upcoming Riverline District
- Building Cotenants include, Mogadisho Beauty, Wireless & Grocery, and Joyeria Latina