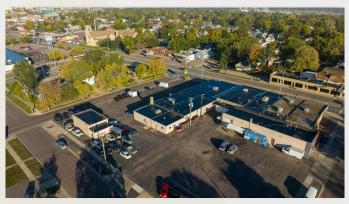

### **Space Summary**

- Space is perfectly setup for an office or salon, with multiple separate suites built in and several large customer waiting areas or team spaces.
- Location has direct access to 10th Street businesses on route to Arrowhead Parkway shopping and downtown Sioux Falls retail and office
- Site has ample parking for customers and employees
- Located less than 1 mile from the upcoming Riverline District
- Building Cotenants include, Mogadisho Beauty, Wireless & Grocery, and Joyeria Latina