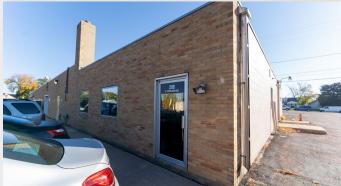

#### Wayland Ave Retail Center Retail | Office

<u>Size</u>

1,800
Square Feet +/-

\$10.00 PSF

Base Rent:

NNN: \$2.69 PSF

**C-2** 

Neighborhood Commercial

### **Space Summary**

- Space is perfectly setup for an office or salon, with multiple separate suites built in and several large customer waiting areas or team spaces.
- Location has direct access to 10th Street businesses on route to Arrowhead Parkway shopping and downtown Sioux Falls retail and office
- Site has ample parking for customers and employees
- Located less than 1 mile from the upcoming Riverline District
- Building Cotenants include, Mogadisho Beauty, Wireless & Grocery, and Joyeria Latina