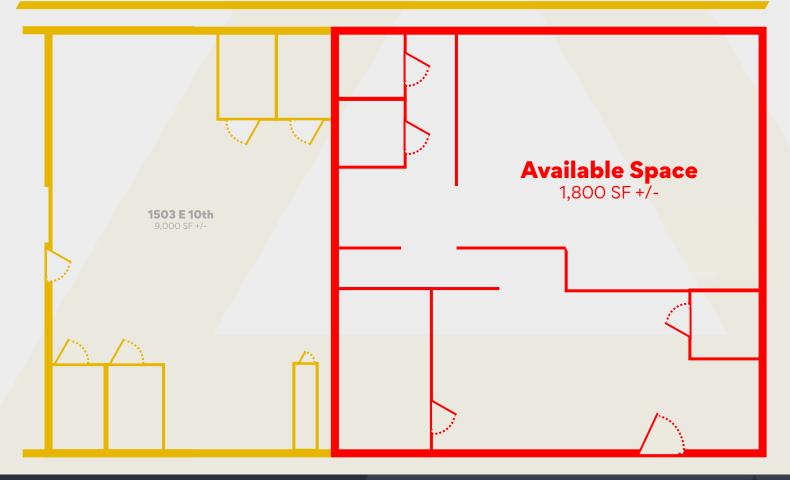

### **Floorplan**

### **Space Summary**

- Space is perfectly setup for an office or salon, with multiple separate suites built in and several large customer waiting areas or team spaces.
- Location has direct access to 10th Street businesses on route to Arrowhead Parkway shopping and downtown Sioux Falls retail and office
- Site has ample parking for customers and employees
- Located less than 1 mile from the upcoming Riverline District
- Building Cotenants include, Mogadisho Beauty, Wireless & Grocery, and Joyeria Latina