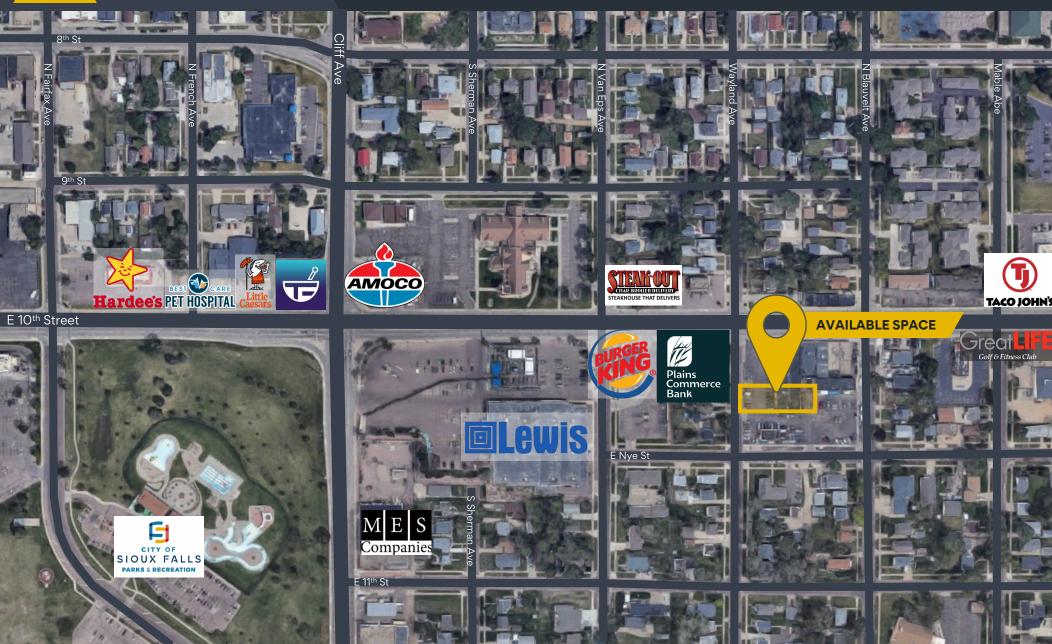

### **Space Summary**

- Space is perfectly setup for an office or salon, with multiple separate suites built in and several large customer waiting areas or team spaces.
- Location has direct access to 10th Street businesses on route to Arrowhead Parkway shopping and downtown Sioux Falls retail and office
- Site has ample parking for customers and employees
- Located less than 1 mile from the upcoming Riverline District
- Building Cotenants include, Mogadisho Beauty, Wireless & Grocery, and Joyeria Latina