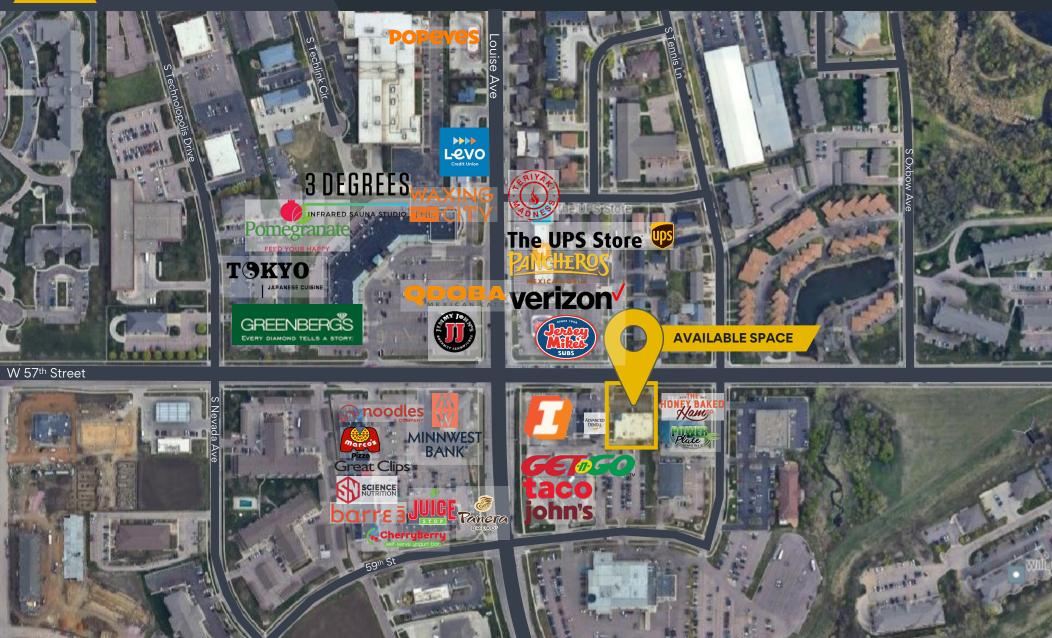

### **Space Summary**

- GENEROUS TENANT IMPROVEMENT ALLOWANCE AVAILABLE FOR QUALIFIED TENANTS
- Vanilla shell space ready for tenant build out specifications and requests, with pylon sign available
- · Less than a mile away from the Empire Mall and the surrounding shops and retail centers
- Directly 1-mile north of expanding Avera's Specialty Hospital and rapidly developing southwest Sioux Falls area with ample hotels and businesses
- · Cotenants include Botanical Gardens, Healing Tough Massage, First Interstate Bank