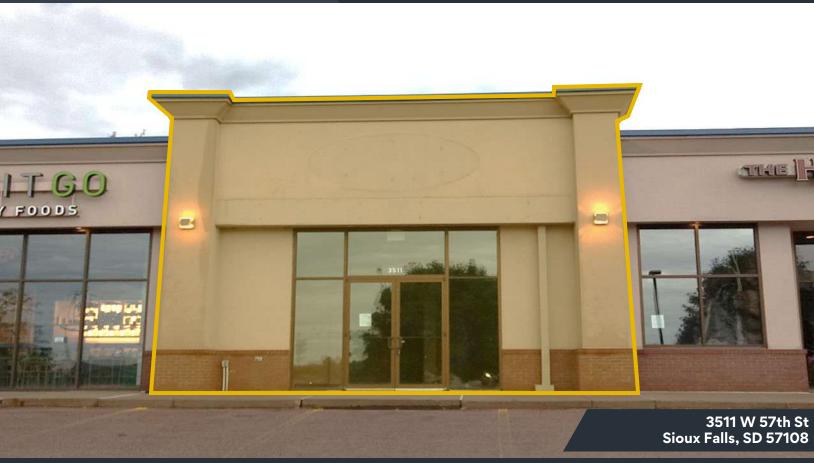

#### West 57th Commercial Center Office | Restaurant | Retail

<u>Size</u>

3,154
Square Feet +/-

\$ 17.50 PSF

Base Rent:

NNN: \$5.24 PSF

**C-3** 

Community Commercial

# West 57th Commercial Center Office | Restaurant | Retail