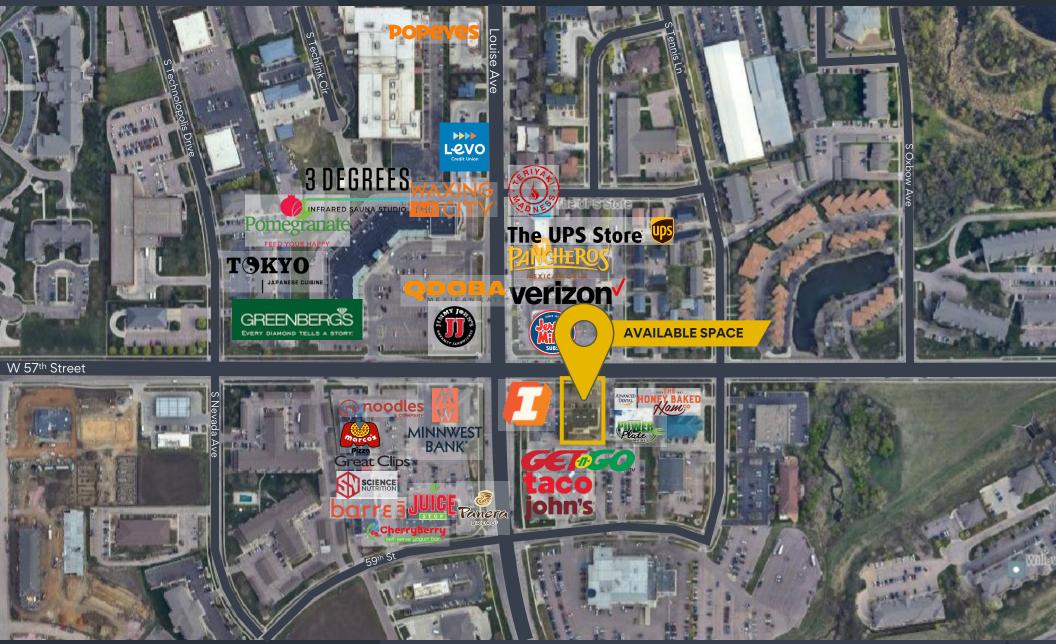

### **Space Summary**

- GENEROUS TENANT IMPROVEMENT ALLOWANCE AVAILABLE FOR QUALIFIED TENANTS
- Vanilla shell space ready for tenant build out specifications and requests, with pylon sign available
- Less than a mile away from the Empire Mall and the surrounding shops and retail centers
- Directly 1-mile north of expanding Avera's Specialty Hospital and rapidly developing southwest Sioux Falls area with ample hotels and businesses
- Cotenants include Botanical Gardens, Healing Tough Massage, First Interstate Bank