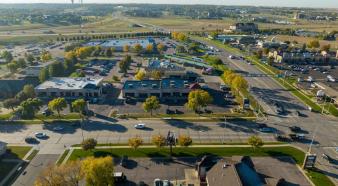

#### The Shoppes at 57<sup>th</sup> and Louise Office | Retail

Size

1,875
Square Feet +/-

\$ 17.50 PSF

Base Rent:

NNN: \$5.31 PSF

**C-3** 

Community Commercial

### **Space Summary**

- GENEROUS TENANT IMPROVEMENT ALLOWANCE AVAILABLE FOR QUALIFIED TENANTS
- Vanilla shell space ready for tenant build out specifications and requests, with pylon sign available
- Less than a mile away from the Empire Mall and the surrounding shops and retail centers
- Directly 1-mile north of expanding Avera's Specialty Hospital and rapidly developing southwest Sioux Falls area with ample hotels and businesses
- Cotenants include Botanical Gardens, Healing Tough Massage, First Interstate Bank