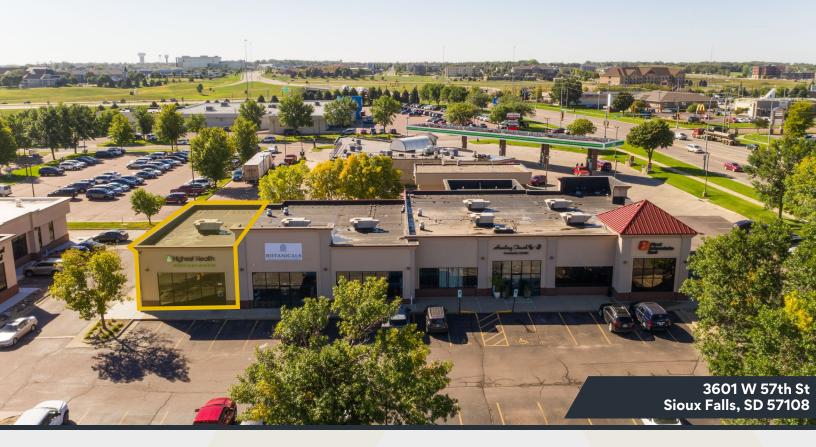

#### The Shoppes at 57<sup>th</sup> and Louise Office | Retail

Size

1,875
Square Feet +/-

\$ 17.50 PSF

Base Rent:

NNN: \$5.31 PSF

**C-3** 

Community Commercial

### **Space Summary**

- GENEROUS TENANT IMPROVEMENT ALLOWANCE AVAILABLE FOR QUALIFIED TENANTS
- Vanilla shell space ready for tenant build out specifications and requests, with pylon sign available
- Less than a mile away from the Empire Mall and the surrounding shops and retail centers
- Directly 1-mile north of expanding Avera's Specialty Hospital and rapidly developing southwest Sioux Falls area with ample hotels and businesses
- Cotenants include Botanical Gardens, Healing Tough Massage, First Interstate Bank