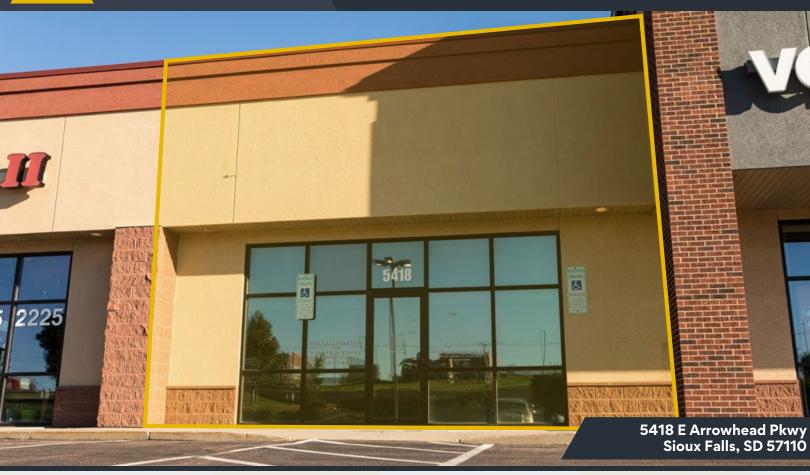

# Arrowhead Ridge Retail Center Clinic | Retail | Office

Size

2,055
Square Feet +/-

\$ 17.50 PSF

Base Rent:

NNN: \$5.51 PSF

**C-4** 

Regional Commercial

#### **Space Summary**

- Optimal setup for optometry, dental practice, or minute clinic based on previous tenant build out which includes multiple exam rooms
- · Prime eastside location adjacent to both Arrowhead Parkway and Veteran's Parkway
- Other building tenants include HuHot, Woofs & Waves, The Man Salon, Verizon Wireless World, Lifesong Monuments and Pro Nails II
- Close proximity to Dawley Farms Village and other financial, healthcare and residential centers