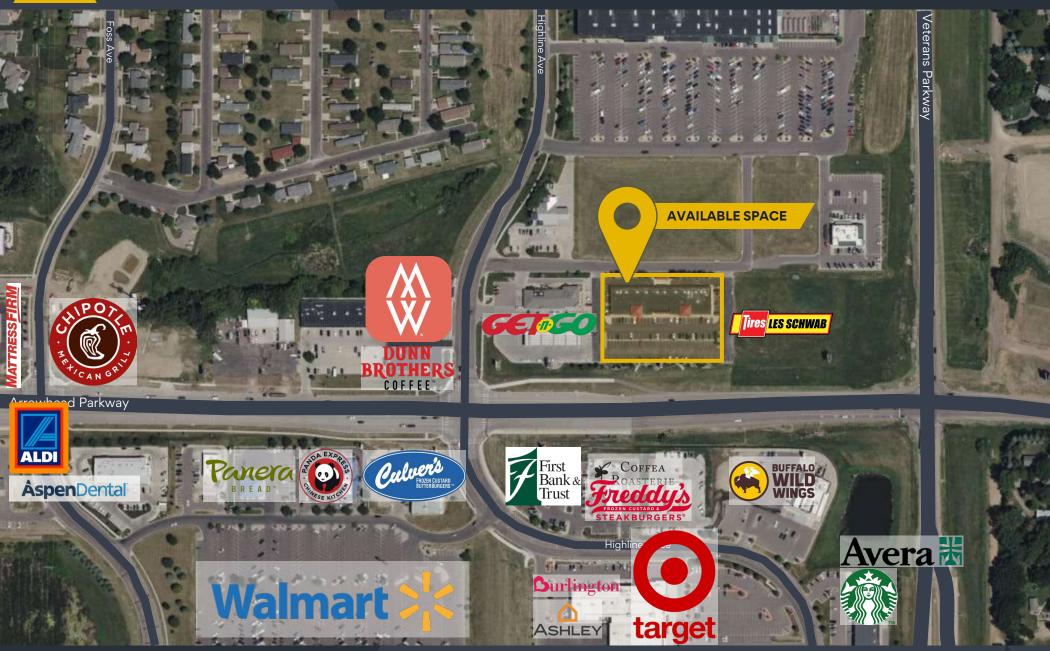

#### **Space Summary**

- Optimal setup for optometry, dental practice, or minute clinic based on previous tenant build out which includes multiple exam rooms
- · Prime eastside location adjacent to both Arrowhead Parkway and Veteran's Parkway
- Other building tenants include HuHot, Woofs & Waves, The Man Salon, Verizon Wireless World, Lifesong Monuments and Pro Nails II
- Close proximity to Dawley Farms Village and other financial, healthcare and residential centers