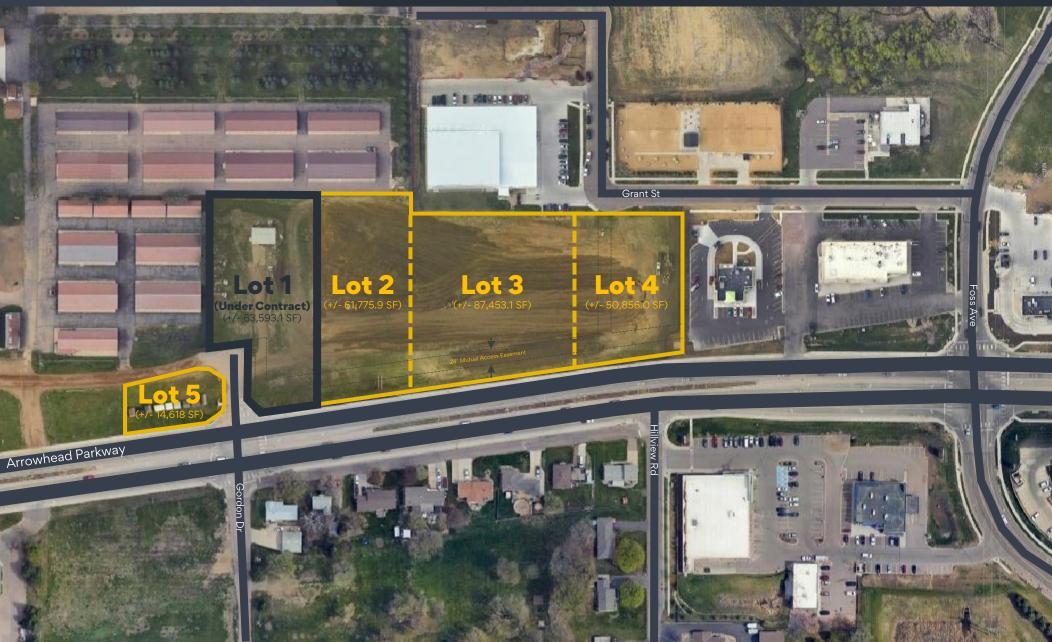

<u>Size</u>

6.39

Acres +/-

**UNPRICED** 

Total:

Contact Listing Broker

C-4 & I-1

Regional Commercial

## **Site Summary**

- Arrowhead Parkway frontage land ready for development with access to two controlled intersections at Foss Avenue & Gordon Drive
- 20,000+ vehicles per day along Arrowhead Parkway is a perfect opportunity for multiple QSRs or a single large retailer
- Extremely close proximity to Veterans Parkway, Dawley Farms Village, and other financial, healthcare and residential centers
- Access and frontage are prime locations for national retailers and businesses looking to secure a great location on the rapidly expanding east side of Sioux Falls