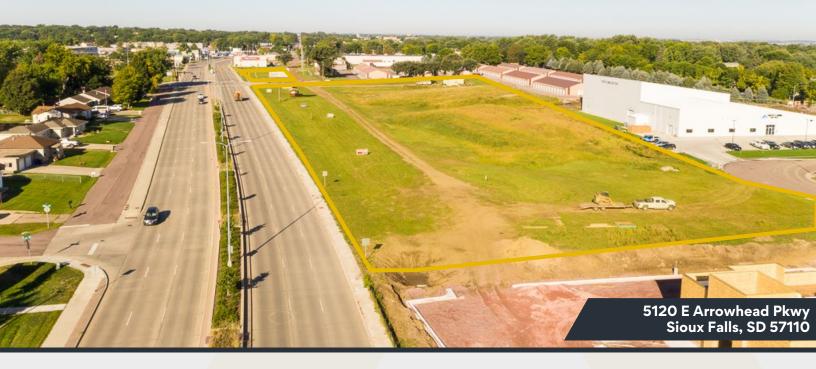

<u>Size</u>

6.39

Acres +/-

**UNPRICED** 

Total:

Contact Listing Broker

C-4 & I-1

Regional Commercial

## **Site Summary**

- Arrowhead Parkway frontage land ready for development with access to two controlled intersections at Foss Avenue & Gordon Drive
- 20,000+ vehicles per day along Arrowhead Parkway is a perfect opportunity for multiple QSRs or a single large retailer
- Extremely close proximity to Veterans Parkway, Dawley Farms Village, and other financial, healthcare and residential centers
- Access and frontage are prime locations for national retailers and businesses looking to secure a great location on the rapidly expanding east side of Sioux Falls