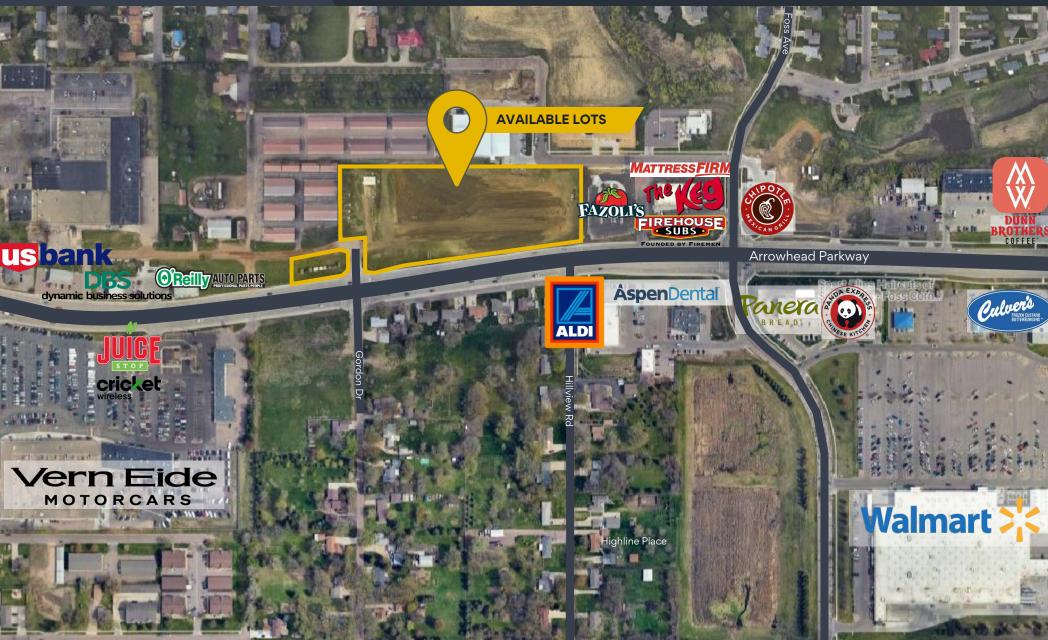

## **Site Summary**

- Arrowhead Parkway frontage land ready for development with access to two controlled intersections at Foss Avenue & Gordon Drive
- 20,000+ vehicles per day along Arrowhead Parkway is a perfect opportunity for multiple QSRs or a single large retailer
- Extremely close proximity to Veterans Parkway, Dawley Farms Village, and other financial, healthcare and residential centers
- Access and frontage are prime locations for national retailers and businesses looking to secure a great location on the rapidly expanding east side of Sioux Falls