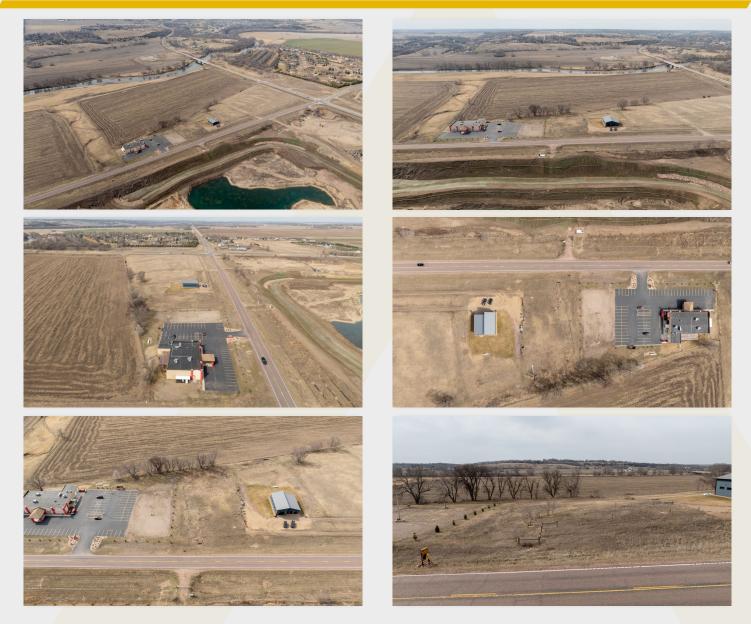

ux Falls
- · Land is ready for development with rural water and electric stubbed to site
- Nearby businesses include Riviera Events & Catering, Windsor Sales Inc., Riverview Barn, Interstate Veterinary Clinic, Atlas Tuning and Performance, and Red Rock Bar & Grill
- Less than 2 miles from Willow Run Golf Course and less than 4 miles from Dawley Farms



#### Samuel R. Assam | President

<mark>hone:</mark> (605) 334-8040 <mark>mail: sam@assamcompanies.com</mark> .**ddress:** 530 S. Phillips Ave, Sioux Falls, SD 57104



### Lot 1 of River View Vistas Addition Development Land





Samuel Assam | President & CEO Phone: (605) 334-8040 Email: sam@assamcompanies.com Address: 530 S. Phillips Ave, Sioux Falls, SD 57104



### Lot 1 of River View Vistas Addition Development Land

# Photo Gallery





#### Samuel R. Assam | President Phone: (605) 334-8040

Phone: (605) 334-8040 Email: <u>sam@assamcompanies.com</u> Address: 530 S. Phillips Ave, Sioux Falls, SD 57104