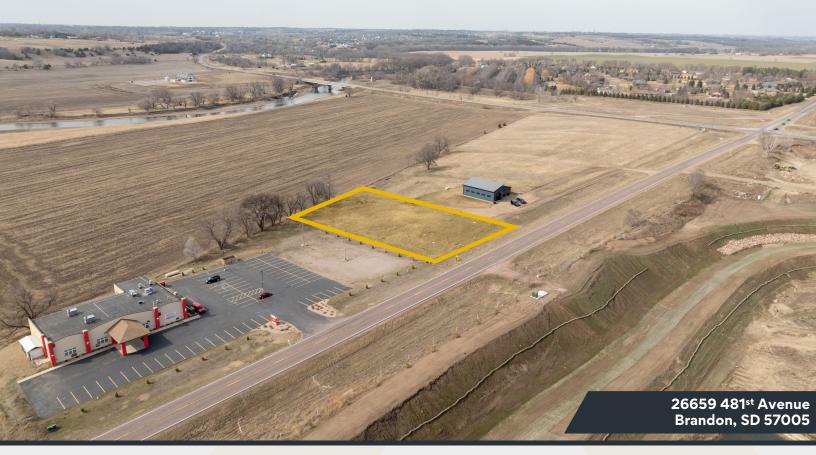

### Lot 1 of River View Vistas Addition Development Land

# $\equiv$ Site Summary

- Ideal location at the gateway to Sioux Falls next to an up-and-coming development corridor
- Located adjacent to the upcoming Arrowhead Parkway/Highway 42 Expansion project to provide a 4-lane divided highway all the way to the Iowa Border and directly into Sioux Falls
- · Land is ready for development with rural water and electric stubbed to site
- Nearby businesses include Riviera Events & Catering, Windsor Sales Inc., Riverview Barn, Interstate Veterinary Clinic, Atlas Tuning and Performance, and Red Rock Bar & Grill
- Less than 2 miles from Willow Run Golf Course and less than 4 miles from Dawley Farms