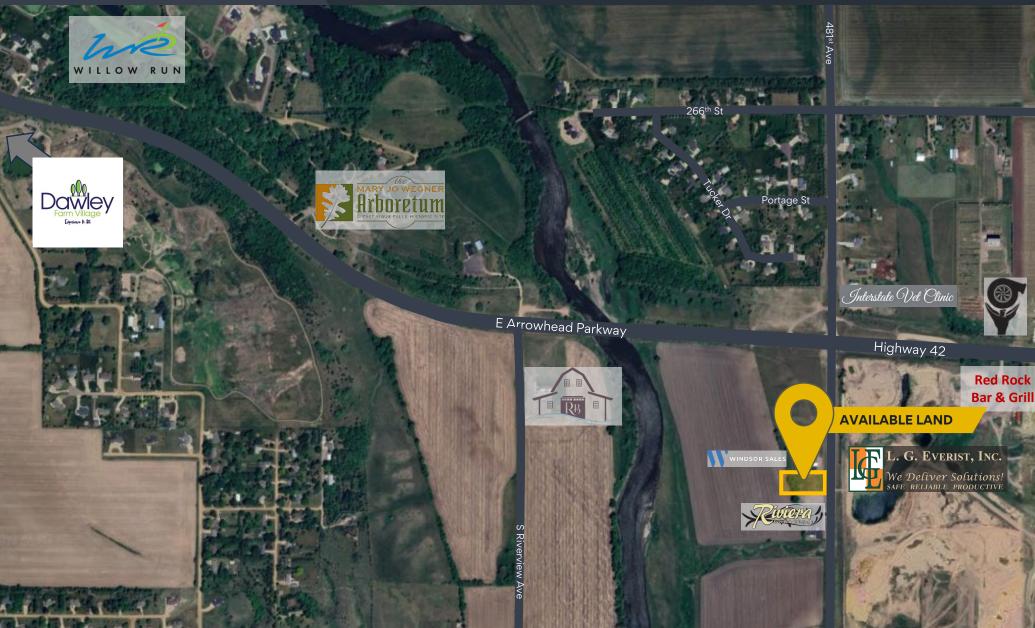

# $\equiv$ Site Summary

- Ideal location at the gateway to Sioux Falls next to an up-and-coming development corridor
- Located adjacent to the upcoming Arrowhead Parkway/Highway 42 Expansion project to provide a 4-lane divided highway all the way to the Iowa Border and directly into Sioux Falls
- · Land is ready for development with rural water and electric stubbed to site
- Nearby businesses include Riviera Events & Catering, Windsor Sales Inc., Riverview Barn, Interstate Veterinary Clinic, Atlas Tuning and Performance, and Red Rock Bar & Grill
- Less than 2 miles from Willow Run Golf Course and less than 4 miles from Dawley Farms