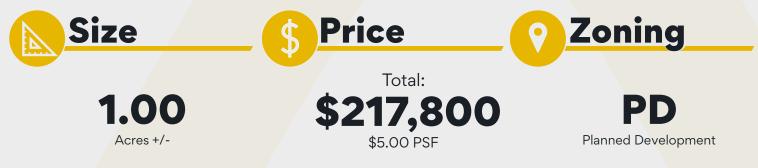

# $\equiv$ Site Summary

- Ideal location at the gateway to Sioux Falls next to an up-and-coming development corridor
- Located adjacent to the upcoming Arrowhead Parkway/Highway 42 Expansion project to provide a 4-lane divided highway all the way to the Iowa Border and directly into Sioux Falls
- · Land is ready for development with rural water and electric stubbed to site
- Nearby businesses include Riviera Events & Catering, Windsor Sales Inc., Riverview Barn, Interstate Veterinary Clinic, Atlas Tuning and Performance, and Red Rock Bar & Grill
- Less than 2 miles from Willow Run Golf Course and less than 4 miles from Dawley Farms